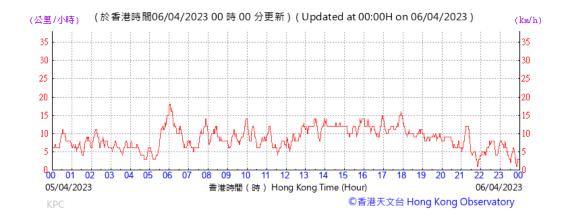

0.1268     | 24                     | 1.18    | 1.21         | 1.19                    | 1717.7            | 74              |                      |                      |
|            |                         |               |                   |         |             |            |                        |         |              |                         | Min               | 53              |                      |                      |

Max 130 Average 83

Note: Underline: Exceedance of Action Level Underline and Bold: Exceedance of Limit Level



# Wind Speed recorded at King's Park Meteorological Station on 3 April 2023



# Wind Speed recorded at King's Park Meteorological Station on 4 April 2023



#### Wind Speed recorded at King's Park Meteorological Station on 6 April 2023



# Wind Speed recorded at King's Park Meteorological Station on 7 April 2023



#### Wind Speed recorded at King's Park Meteorological Station on 12 April 2023



#### Wind Speed recorded at King's Park Meteorological Station on 13 April 2023



# Wind Speed recorded at King's Park Meteorological Station on 18 April 2023



# Wind Speed recorded at King's Park Meteorological Station on 19 April 2023



#### Wind Speed recorded at King's Park Meteorological Station on 24 April 2023



# Wind Speed recorded at King's Park Meteorological Station on 25 April 2023



#### Wind Speed recorded at King's Park Meteorological Station on 28 April 2023



#### Wind Speed recorded at King's Park Meteorological Station on 29 April 2023



# Wind Direction recorded at King's Park Meteorological Station