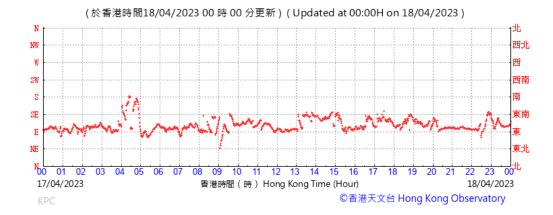

# Wind Direction recorded at King's Park Meteorological Station on 18 April 2023