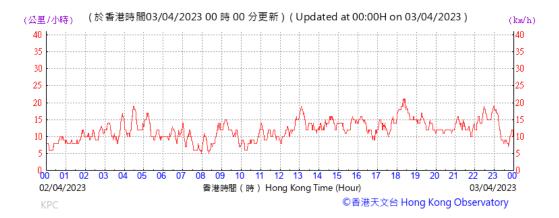

|                      |                      |
| 28-Apr-23  | Sunny                   | 297.1         | 760.4             | 2.8047  | 2.9315      | 0.1268     | 24                     | 1.18    | 1.21         | 1.19                    | 1717.7            | 74              |                      |                      |
|            |                         |               |                   |         |             |            |                        |         |              |                         | Min               | 53              |                      |                      |

Max 130 Average 83

Note: Underline: Exceedance of Action Level Underline and Bold: Exceedance of Limit Level



# Wind Speed recorded at King's Park Meteorological Station on 3 April 2023



# Wind Speed recorded at King's Park Meteorological Station on 4 April 2023



#### Wind Speed recorded at King's Park Meteorological Station on 6 April 2023



# Wind Speed recorded at King's Park Meteorological Station on 7 April 2023



#### Wind Speed recorded at King's Park Meteorological Station on 12 April 2023



#### Wind Speed recorded at King's Park Meteorological Station on 13 April 2023



# Wind Speed recorded at King's Park Meteorological Station on 18 April 2023



# Wind Speed recorded at King's Park Meteorological Station on 19 April 2023



#### Wind Speed recorded at King's Park Meteorological Station on 24 April 2023



# Wind Speed recorded at King's Park Meteorological Station on 25 April 2023



#### Wind Speed recorded at King's Park Meteorological Station on 28