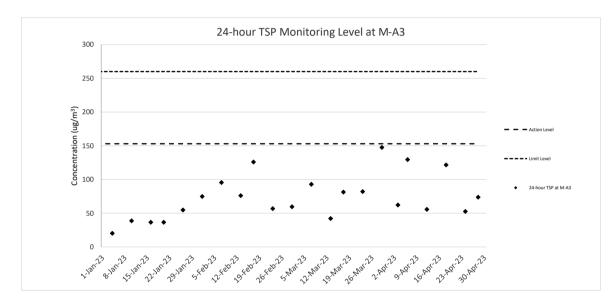

# 24-hour TSP Monitoring Result for Contract No. HY/2018/08 Central Kowloon Route – Central Tunnel

M-A3 - SKH Tsoi Kung Po Secondary School

| Start Date | Weather Air Temperature | Atmospheric F | Filter Weight (g) |         | Particulate |            | Flow Rate<br>(m³/min.) |         | Average flow | Total<br>volume         | Conc.             | Action<br>Level | Limit Level          |                      |
|------------|-------------------------|---------------|-------------------|---------|-------------|------------|------------------------|---------|--------------|-------------------------|-------------------|-----------------|----------------------|----------------------|
|            | Condition               |               | Pa (mmHg)         | Initial | Final       | weight (g) | Time (hrs)             | Initial | Final        | (m <sup>3</sup> /min) ( | (m <sup>3</sup> ) | (ug/m³)         | (ug/m <sup>3</sup> ) | (ug/m <sup>3</sup> ) |
| 3-Apr-23   | Fine                    | 293.9         | 758.9             | 2.8166  | 2.9237      | 0.1071     | 24                     | 1.18    | 1.21         | 1.19                    | 1720.8            | 62              |                      |                      |
| 6-Apr-23   | Fine                    | 298.4         | 758.3             | 2.8089  | 3.0311      | 0.2222     | 24                     | 1.17    | 1.21         | 1.19                    | 1715.3            | 130             |                      |                      |
| 12-Apr-23  | Fine                    | 298           | 759.3             | 2.7666  | 2.8621      | 0.0955     | 24                     | 1.17    | 1.21         | 1.19                    | 1716.2            | 56              | 153                  | 260                  |
| 18-Apr-23  | Fine                    | 299.7         | 757.6             | 2.7604  | 2.9688      | 0.2084     | 24                     | 1.17    | 1.21         | 1.19                    | 1713.5            | 122             | 133                  | 200                  |
| 24-Apr-23  | Cloudy                  | 296.5         | 760.7             | 2.7666  | 2.8570      | 0.0904     | 24                     | 1.18    | 1.21         | 1.19                    | 1718.6            | 53              |                      |                      |
| 28-Apr-23  | Sunny                   | 297.1         | 760.4             | 2.8047  | 2.9315      | 0.1268     | 24                     | 1.18    | 1.21         | 1.19                    | 1717.7            | 74              |                      |                      |
|            |                         |               |                   |         |             |            |                        |         |              |                         | Min               | 53              |                      |                      |

Max 130 Average 83

Note: Underline: Exceedance of Action Level Underline and Bold: Exceedance of Limit Level