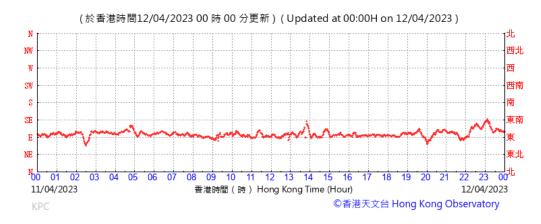

# Wind Direction recorded at King's Park Meteorological Station on 12 April 2023