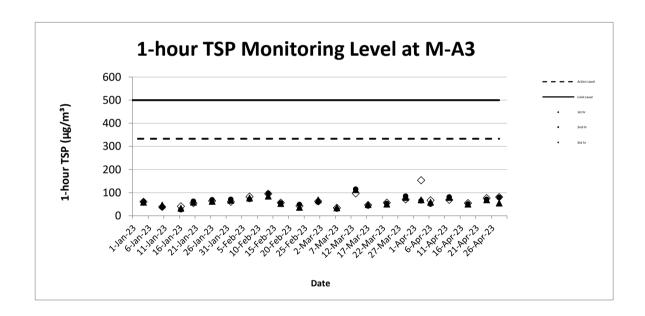

# 1-hour TSP Monitoring Result for Contract No. HY/2018/08 Central Kowloon Route – Central Tunnel

M-A3 - SKH Tsoi Kung Po Secondary School

| 1-hour TSP (μg/m³) |            |        |        |        |         |                 |                |         |  |
|--------------------|------------|--------|--------|--------|---------|-----------------|----------------|---------|--|
| Date               | Start Time | 1st hr | 2nd hr | 3rd hr | Average | Action<br>Level | Limit<br>Level | Weather |  |
| 3-Apr-23           | 8:56       | 68     | 64     | 153    | 95      |                 | 500            | Fine    |  |
| 6-Apr-23           | 8:53       | 58     | 50     | 66     | 58      |                 |                | Fine    |  |
| 12-Apr-23          | 8:58       | 79     | 81     | 68     | 76      | 222             |                | Fine    |  |
| 18-Apr-23          | 13:00      | 50     | 50     | 54     | 52      | 333             |                | Fine    |  |
| 24-Apr-23          | 13:05      | 68     | 70     | 77     | 72      |                 |                | Cloudy  |  |
| 28-Apr-23          | 13:00      | 54     | 79     | 81     | 71      |                 |                | Sunny   |  |
| Average 71         |            |        |        |        |         |                 |                |         |  |

 Average
 71

 Max
 153

 Min
 50