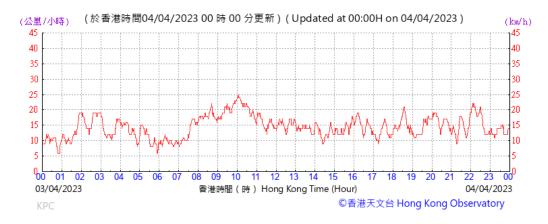

ny                   | 297.1         | 760.4             | 2.8047  | 2.9315      | 0.1268     | 24                     | 1.18    | 1.21         | 1.19                    | 1717.7            | 74              |                      |                      |
|            |                         |               |                   |         |             |            |                        |         |              |                         | Min               | 53              |                      |                      |

Max 130 Average 83

Note: Underline: Exceedance of Action Level Underline and Bold: Exceedance of Limit Level



# Wind Speed recorded at King's Park Meteorological Station on 3 April 2023



# Wind Speed recorded at King's Park Meteorological Station on 4 April 2023



#### Wind Speed recorded at King's Park Meteorological Station on 6 April 2023



# Wind Speed recorded at King's Park Meteorological Station on 7 April 2023



#### Wind Speed recorded at King's Park Meteorological Station on 12 April 2023



#### Wind Speed recorded at King's Park Meteorological Station on 13 April 2023



# Wind Speed recorded at King's Park Meteorological Station on 18 April 2023



# Wind Speed recorded at King's Park Meteorological Station on 19 April 2023



#### Wind Speed recorded at King's Park Meteorological Station on 24 April 2023



# Wind Speed recorded at King's Park Meteorological Station on 25 April 2023



#### Wind Speed recorded at King's Park Meteorological Station on 28 April 2023



#### Wind Speed recorded at King's Park Meteorological Station on