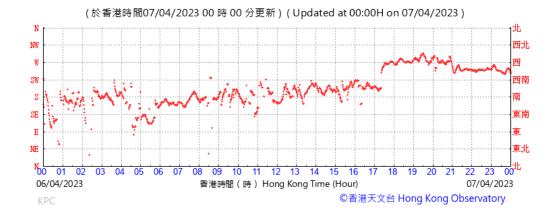

at King's Park Meteorological Station on 18 April 2023



# Wind Speed recorded at King's Park Meteorological Station on 19 April 2023



#### Wind Speed recorded at King's Park Meteorological Station on 24 April 2023



# Wind Speed recorded at King's Park Meteorological Station on 25 April 2023



#### Wind Speed recorded at King's Park Meteorological Station on 28 April 2023



#### Wind Speed recorded at King's Park Meteorological Station on 29 April 2023



# Wind Direction recorded at King's Park Meteorological Station on 3 April 2023



# Wind Direction recorded at King's Park Meteorological Station on 4 April 2023



#### Wind Direction recorded at King's Park Meteorological Station on 6 April 2023



# Wind Direction recorded at King's Park Meteorological Station on 7 April 2023



# Wind Direction recorded at King's Park Meteorological Station on 12 April 2023



#### Wind Direction recorded at King's Park Meteorological Station on 13 April 2023



# Wind Direction recorded at King's Park Meteorological Station on 18 April 2023



# Wind Direction recorded at King's Park Meteorological Station on 19 April 2023



#### Wind Direction recorded at King's Park Meteorological Station on 24 April 2023



# Wind Direction recorded at King's Park Meteorological Station on 25 April 2023



#### Wind Direction recorded at King's Park Meteorological Station on 28 April 2023



#### Wind Direction recorded at King's Park Meteorological Station on 29 April 2023