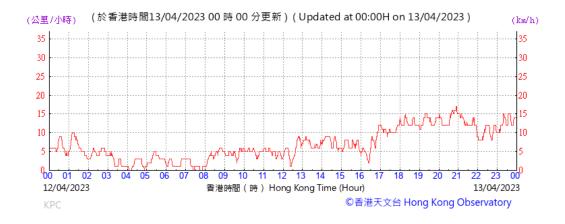

|         |             |            |                        |         |              |                         | Min               | 53              |                      |                      |

Max 130 Average 83

Note: Underline: Exceedance of Action Level Underline and Bold: Exceedance of Limit Level



# Wind Speed recorded at King's Park Meteorological Station on 3 April 2023



# Wind Speed recorded at King's Park Meteorological Station on 4 April 2023



#### Wind Speed recorded at King's Park Meteorological Station on 6 April 2023



# Wind Speed recorded at King's Park Meteorological Station on 7 April 2023



#### Wind Speed recorded at King's Park Meteorological Station on 12 April 2023



#### Wind Speed recorded at King's Park Meteorological Station on 13 April 2023



# Wind Speed recorded at King's Park Meteorological Station on 18 April 2023



# Wind Speed recorded at King's Park Meteorological Station on 19 April 2023



#### Wind Speed recorded at King's Park Meteorological Station on 24 April 2023



# Wind Speed recorded at King's Park Meteorological Station on 25 April 2023



#### Wind Speed recorded at King's Park Meteorological Station on 28 April 2023



#### Wind Speed recorded at King's Park Meteorological Station on 29 April 2023



# Wind Direction recorded at King's Park Meteorological Station on 3 April 2023



# Wind Direction recorded at King's Park Meteorological Station on 4 April 2023



#### Wind Direction recorded at King's Park Meteorological Station on 6 April 2023



# Wind Direction recorded at King's Park Meteorological S