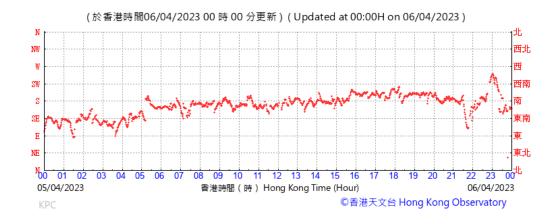

#### Wind Direction recorded at King's Park Meteorological Station on 6 April 2023