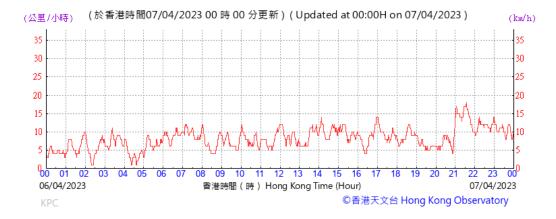

| 1717.7            | 74              |                      |                      |
|            |                         |               |                   |         |             |            |                        |         |              |                         | Min               | 53              |                      |                      |

Max 130 Average 83

Note: Underline: Exceedance of Action Level Underline and Bold: Exceedance of Limit Level



# Wind Speed recorded at King's Park Meteorological Station on 3 April 2023



# Wind Speed recorded at King's Park Meteorological Station on 4 April 2023



#### Wind Speed recorded at King's Park Meteorological Station on 6 April 2023



# Wind Speed recorded at King's Park Meteorological Station on 7 April 2023



#### Wind Speed recorded at King's Park Meteorological Station on 12 April 2023



#### Wind Speed recorded at King's Park Meteorological Station on 13 April 2023



# Wind Speed recorded at King's Park Meteorological Station on 18 April 2023



# Wind Speed recorded at King's Park Meteorological Station on 19 April 2023



#### Wind Speed recorded at King's Park Meteorological Station on 24 April 2023



# Wind Speed recorded at King's Park Meteorological Station on 25 April 2023



#### Wind Speed recorded at King's Park Meteorological Station on 28 April 2023



#### Wind Speed recorded at King's Park Meteorological Station on 29 April 2023



# Wind Direction recorded at King's Park Meteorological Station on 3 April 2023



# Wind Direction recorded at King's Park Meteorological Stat