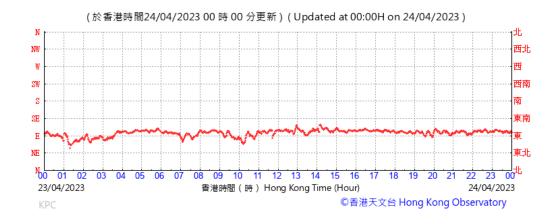

#### Wind Direction recorded at King's Park Meteorological Station on 24 April 2023