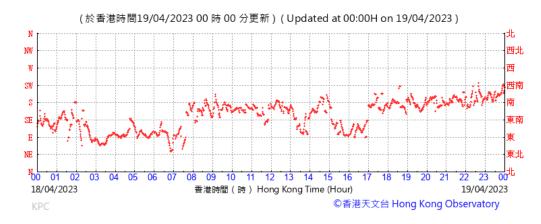

# Wind Direction recorded at King's Park Meteorological Station on 19 April 2023