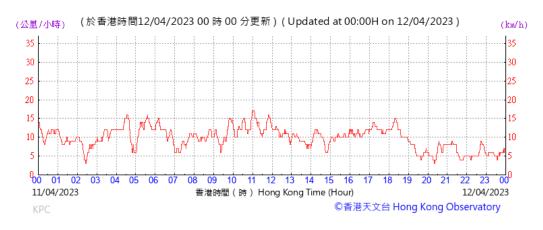

|
|            |                         |               |                   |         |             |            |                        |         |              |                         | Min               | 53              |                      |                      |

Max 130 Average 83

Note: Underline: Exceedance of Action Level Underline and Bold: Exceedance of Limit Level



# Wind Speed recorded at King's Park Meteorological Station on 3 April 2023



# Wind Speed recorded at King's Park Meteorological Station on 4 April 2023



#### Wind Speed recorded at King's Park Meteorological Station on 6 April 2023



# Wind Speed recorded at King's Park Meteorological Station on 7 April 2023



#### Wind Speed recorded at King's Park Meteorological Station on 12 April 2023



#### Wind Speed recorded at King's Park Meteorological Station on 13 April 2023



# Wind Speed recorded at King's Park Meteorological Station on 18 April 2023



# Wind Speed recorded at King's Park Meteorological Station on 19 April 2023



#### Wind Speed recorded at King's Park Meteorological Station on 24 April 2023



# Wind Speed recorded at King's Park Meteorological Station on 25 April 2023



#### Wind Speed recorded at King's Park Meteorological Station on 28 April 2023



#### Wind Speed recorded at King's Park Meteorological Station on 29 April 2023



# Wind Direction recorded at King's Park Meteorological Station on 3 April 2023



# Wind Direction recorded at King's Park Meteorological Station on 4 April 2023



#### Wind Direction recorded at King's Park Meteorological S