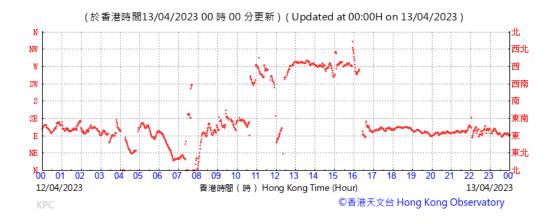

#### Wind Direction recorded at King's Park Meteorological Station on 13 April 2023