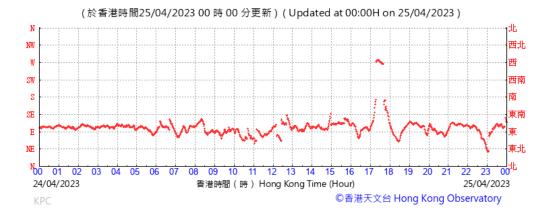

# Wind Direction recorded at King's Park Meteorological Station on 25 April 2023